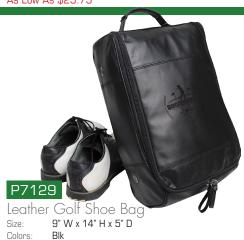

Colors: Decoration: Deboss As Low As \$25.75

Decoration: Deboss

As Low As \$51.42

Leather Golf Pouch 5 1/4" W x 8" H x 2" D Size: Colors: Rlk

Decoration: Deboss As Low As \$28.08