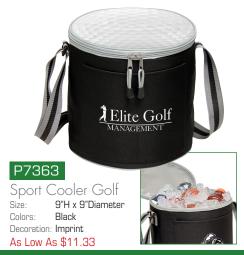

Colors: Decoration: Deboss As Low As \$25.75

Decoration: Deboss

As Low As \$51.42

Leather Golf Pouch 5 1/4" W x 8" H x 2" D Size: Colors: Rlk

Decoration: Deboss As Low As \$28.08