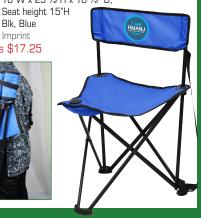

## P7392

Tripod Seat W/ Backrest 18"W x 25 ½"H x 16 ½" D, Size:

Blk. Blue Colors: Decoration: Imprint