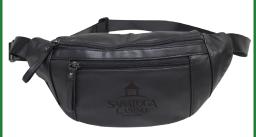

## Swwe Into Golf Season

\* All prices include 1 color imprint or deboss. \* Set up: \$50.00 per color for imprint, \$100.00 for deboss

Size: Colors: Decoration: Imprint As Low As \$8.63

P8860 Leather Waist Pack/ Sling Bag 12 1/2" W x 6" H x 2 1/2" D