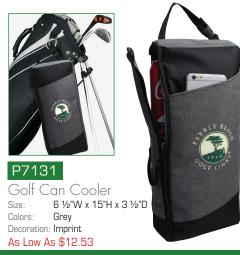

Colors: Decoration: Deboss As Low As \$25.75

Decoration: Deboss

As Low As \$51.42

Leather Golf Pouch 5 1/4" W x 8" H x 2" D Size: Colors: Rlk

Decoration: Deboss As Low As \$28.08