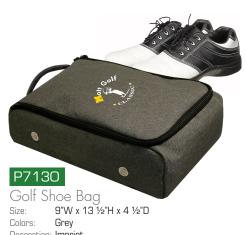

## Swwe Into Golf Season

\* All prices include 1 color imprint or deboss. \* Set up: \$50.00 per color for imprint, \$100.00 for deboss

Size: Colors: Decoration: Imprint As Low As \$8.63

P8860 Leather Waist Pack/ Sling Bag 12 1/2" W x 6" H x 2 1/2" D