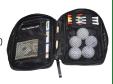

## Swwe Into Golf Season

\* All prices include 1 color imprint or deboss. \* Set up: \$50.00 per color for imprint, \$100.00 for deboss



Size: Colors: Decoration: Imprint As Low As \$8.63









P8860 Leather Waist Pack/ Sling Bag 12 1/2" W x 6" H x 2 1/2" D

Colors: Decoration: Deboss As Low As \$25.75

Decoration: Deboss

As Low As \$51.42





Leather Golf Pouch 5 1/4" W x 8" H x 2" D Size: Colors: Rlk

Decoration: Deboss As Low As \$28.08





## P7375

Leather Toiletry Dopp Kit 9 ½" W x 5 ½" H x 5 ½" D

Decoration: Deboss As Low As \$28.08



## P7392

Tripod Seat W/ Backrest 18"W x 25 ½"H x 16 ½" D, Size:

Blk. Blue Colors: Decoration: Imprint