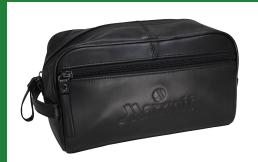

## P7375

Leather Toiletry Dopp Kit 9 ½" W x 5 ½" H x 5 ½" D

Decoration: Deboss As Low As \$28.08