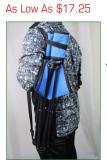

## P7392

Tripod Seat W/ Backrest 18"W x 25 ½"H x 16 ½" D, Size:

Blk. Blue Colors: Decoration: Imprint