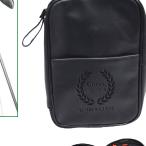

## P7375

Leather Toiletry Dopp Kit 9 ½" W x 5 ½" H x 5 ½" D

Decoration: Deboss As Low As \$28.08