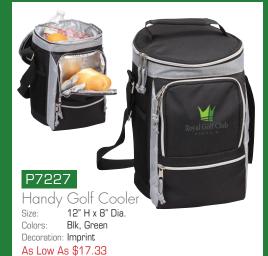

Colors: Decoration: Deboss As Low As \$25.75

Decoration: Deboss

As Low As \$51.42

Leather Golf Pouch 5 1/4" W x 8" H x 2" D Size: Colors: Rlk

Decoration: Deboss As Low As \$28.08